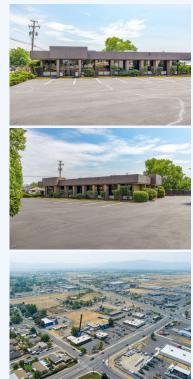

## 2420 Antelope Rd, White City, OR, 97503, Southern Oregon

Opportunity for establishing a C - Store (Tentative Approval from Jackson County) or fast-food type business in a former Bank bldg at Antelope & Division Rd. #220170037-m2o ~ Click on Photo for more info! Opportunity for establishing a C - Store (Tentative Approval from Jackson County) or fast-food type business in a former Bank building at the corner of Antelope Road and Division Road. The building is across the street from the newly completed Grange Coop store. Antelope Road is one of the main throughfare's in White City. The Property Owner is open to Selling or Leasing the property, as outlined below. Lease Rate: \$10,500 plus NNN charges per year (\$2.89 monthly per foot) this includes the building and property in the upgraded condition below. Call, text or e-mail today for all the details! #220170037-m2o ~ Click on Photo for more pictures!