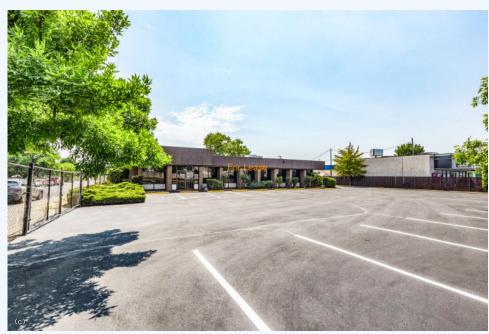

## 2420 Antelope Rd, White City, OR, 97503, Southern Oregon

Opportunity for establishing a C - Store (Tentative Approval from Jackson County) or fast-food type business in a former Bank bldg at Antelope & Division Rd. #220170037-m2o ~ Click on Photo for more info! Opportunity for establishing a C - Store (Tentative Approval from Jackson County) or fast-food type business in a former Bank building at the corner of Antelope Road and Division Road. The building is across the street from the newly completed Grange Coop store. Antelope Road is one of the main throughfare's in White City. The Property Owner is open to Selling or Leasing the property, as outlined below. Lease Rate: \$10,500 plus NNN charges per year (\$2.89 monthly per foot) this includes the building and property in the upgraded condition below. Call, text or e-mail today for all the details! #220170037-m2o ~ Click on Photo for more pictures!