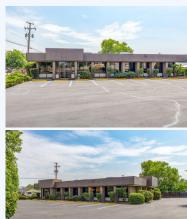

## 2420 Antelope Rd, White City, OR, 97503, Southern Oregon

Opportunity for establishing a C - Store (Tentative Approval from Jackson County) or fast-food type business in a former Bank bldg at Antelope & Division Rd.  $\#220170036\text{-m}20 \sim \text{Click}$  on Photo for more info! Opportunity for establishing a C - Store (Tentative Approval from Jackson County) or fast-food type business in a former Bank building at the corner of Antelope Road and Division Road. The building is across the street from the newly completed Grange Coop store. Antelope Road is one of the main thoroughfares in White City. The Property Owner is open to Selling or Leasing the property. Vault door will remain on the property & will offer great storage. Call, text or e-mail today for all the details!  $\#220170036\text{-m}20 \sim \text{Click}$  on Photo for more pictures!