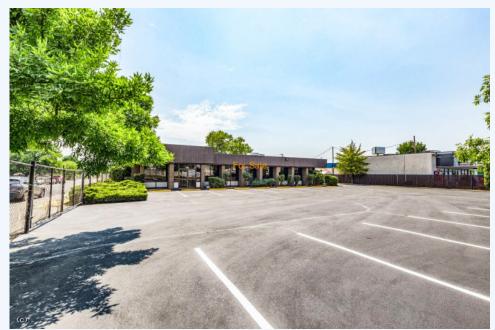

## 2420 Antelope Rd, White City, OR, 97503, Southern Oregon

Opportunity for establishing a C - Store (Tentative Approval from Jackson County) or fast-food type business in a former Bank bldg at Antelope & Division Rd.  $\#220170036\text{-m}20 \sim \text{Click}$  on Photo for more info! Opportunity for establishing a C - Store (Tentative Approval from Jackson County) or fast-food type business in a former Bank building at the corner of Antelope Road and Division Road. The building is across the street from the newly completed Grange Coop store. Antelope Road is one of the main thoroughfares in White City. The Property Owner is open to Selling or Leasing the property. Vault door will remain on the property & will offer great storage. Call, text or e-mail today for all the details!  $\#220170036\text{-m}20 \sim \text{Click}$  on Photo for more pictures!