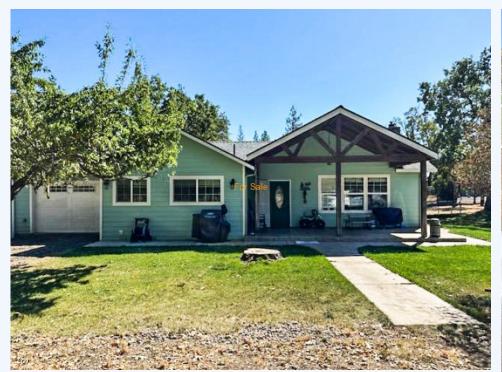

## 6416 Rogue River Drive, Shady Cove, OR, 97539

Home with acreage in Shady Cove! #220171157

3.02 level acres with a 1,927 sqft, 3 bdrm, 2 bath home. Major remodel in 2007 adding garage, living room and additional square footage. The property can be subdivided. On a shared well. Plenty of windows to let the sunlight and breeze come in. Enjoy the warmth of a newer Revelli pellet stove on cold winter days. Outside you will find plenty of shade trees and fenced garden area. Take in sunsets from the covered porch and soak up all there is to love about living in the Upper Rogue. Potential for development, buyer to perform own due diligence with the City of Shady Cove. Heat pump not working.