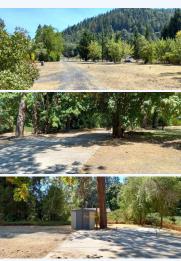

## 8730 Rogue River Hwy, Grants Pass, OR, 97527, Southern Oregon

Hard to find at this price! On the Rogue River this 1.2 acre river front Recreational only lot is like owning your own private campground. #220169438-m20 ~ Click on Photo for more info!

Hard to find at this price! On the Rogue River this 1.2 acre river front Recreational only lot is like owning your own private campground. Beautiful level lot has a large cement RV pad, plus a brick patio, 2 fire pits, power hookups,and a 30 gpm well. Natural vegetation and some mature landscaping with a sprinkler system. Views of the surrounding hills complete this wonderful opportunity. Minutes to the quaint town of Rogue River with shops and restaurants, and all conveniences. Buyer to do their own due diligence as to the current approved use of the property. Bring your fishing pole and enjoy! Call, text or e-mail today for all the details! #220169438-m20 ~ Click on Photo for more pictures!

## **CONVENIENCE:**

General Amenities: Well,

**Exterior Amenities:** Waterfront, Views, RV Parking, RV Hook-ups, River Frontage, Inground Sprinklers, Fire Pit, Deck/Patio,