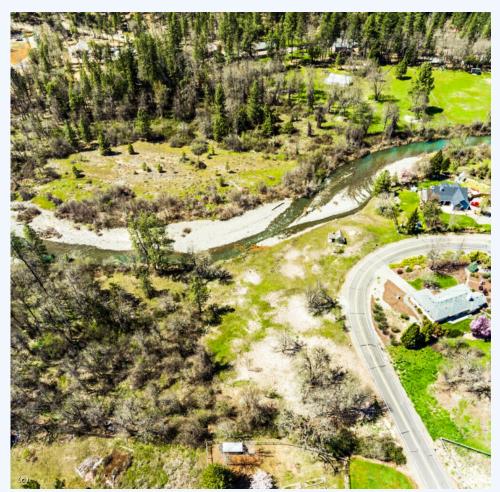

## 0 Green Acres Dr, Merlin, OR, 97523, Southern Oregon

Build your dream home on the banks of Jump Off Joe Creek! This 5.1 acre lot has 20 gpm well installed, septic approval.  $\#220163013\text{-m}2o \sim \text{Click}$  on Photo for more info!

Build your dream home on the banks of Jump Off Joe Creek! This 5.1 acre lot has 20 gpm well installed, septic approval & engineering reports on file. Located in a quiet cul-de-sac of lovely homes, just outside of Merlin and only a few miles to the mighty Rogue River. Lovely Creek and mountain views from your future home. Property extends to other side of the creek. Don't let this unique property get away. Take a look today! Call, text or e-mail today for all the details! #220163013-m20 ~ Click on Photo for more pictures!