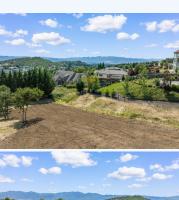

## 5651 Autumn Park Dr, Medford, OR, 97504, Jackson County

1.20 Acre, Double-Sized VIEW Lot in Saddle Ridge Subdivision! Beautiful views from this spacious lot in an area of upper-market homes. #220166549-m2o  $\sim$  Click on Photo for more info! 1.20 Acre, Double-Sized VIEW Lot in Saddle Ridge Subdivision! Beautiful views from this spacious lot in an area of upper-market homes. Potential to split lot for 2nd home. Copy of CC&Rs available upon request w/ add'l info on building plan standards/guidelines. Call, text or e-mail today for all the details! #220166549-m2o  $\sim$  Click on Photo for more pictures!