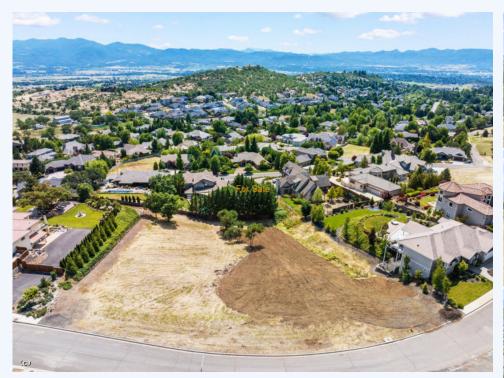

## 5651 Autumn Park Dr, Medford, OR, 97504, Jackson County

1.20 Acre, Double-Sized VIEW Lot in Saddle Ridge Subdivision! Beautiful views from this spacious lot in an area of upper-market homes. #220166549-m2o  $\sim$  Click on Photo for more info! 1.20 Acre, Double-Sized VIEW Lot in Saddle Ridge Subdivision! Beautiful views from this spacious lot in an area of upper-market homes. Potential to split lot for 2nd home. Copy of CC&Rs available upon request w/ add'l info on building plan standards/guidelines. Call, text or e-mail today for all the details! #220166549-m2o  $\sim$  Click on Photo for more pictures!