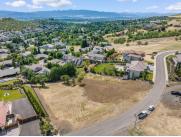

## 5651 Autumn Park Dr, Medford, OR, 97504, Jackson County

1.20 Acre, Double-Sized VIEW Lot in Saddle Ridge Subdivision! Beautiful views from this spacious lot in an area of upper-market homes. #220166549-m2o  $\sim$  Click on Photo for more info! 1.20 Acre, Double-Sized VIEW Lot in Saddle Ridge Subdivision! Beautiful views from this spacious lot in an area of upper-market homes. Potential to split lot for 2nd home. Copy of CC&Rs available upon request w/ add'l info on building plan standards/guidelines. Call, text or e-mail today for all the details! #220166549-m2o  $\sim$  Click on Photo for more pictures!