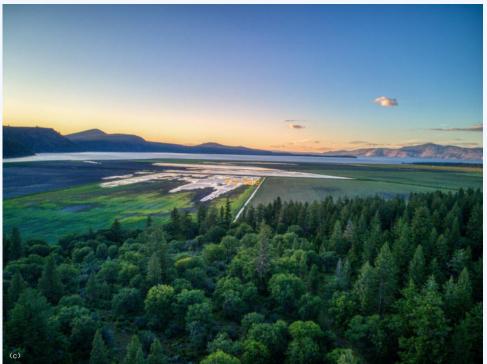

## 0 Hwy 140, Klamath Falls, OR, 97601, Eastern Oregon

97.6 Pristine Acres with very rare Destination Resort Overlay zoning. Property has flourished untouched by development other than a large barn. #220156811-m20

97.6 Pristine Acres with very rare Destination Resort Overlay zoning. Property has flourished untouched by development other than a large barn; the options are endless with nearly 100 acres that have panoramic views of Upper Klamath Lake, farmland, mountain ranges, wildlife, & exceptional birding opportunities. Varieties of tree species, including White Oak, bald eagles & opportunity to make this a conservation easement as well. The biodiversity captured in this parcel is both documented & obvious when viewed. Completely breathtaking, & peaceful at the same time. Feels remote & private, but Klamath Falls is a mere 20 minutes away. This land has never been sold before, it has been handed generation to generation, it truly is a resource rich environment with historical records prior 1919. Seller states there is a cinder pit on site. Very near the Running Y Resort. Make certain to see this amazing result of one family's stewardship of the land, & possibilities that could be yours. Ask About Terms! Call, text or e-mail today for all the details! #220156811-m20 ~ Click on Photo for more pictures!