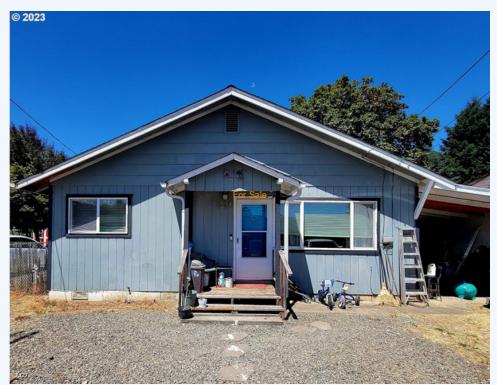

## 951 NE Broadway St, Myrtle Creek, OR, 97457, Southern Oregon

Check out this charming affordable 3 bdrm, 1.5 bath bungalow. Open floor plan with laminate flooring throughout.  $\#23329405-m2o\sim$  Click on Photo for more info!

Check out this charming affordable bungalow. Open floor plan with laminate flooring throughout. Galley kitchen with stainless steel appliances. Cute little dog run coming from the kitchen. Featuring ductless heat pump for those scorching days of heat or chilly winter nights. Three spacious bedrooms with nice closets. Includes a half bath in the laundry room going out to the fenced back yard. Tool shed on the side of the house that has access to the carport. Come take a look and make this your forever home. Buyers to do there own due diligence on all aspects of financing. Make your appointment today! Call, text or e-mail today for all the details! #23329405-m20 ~ Click on Photo for more pictures!

**Exterior Amenities:** 

Carport,Fencing,Shed(s),

Interior Amenities: Celing Fan(s),Laminate Flooring,Laundry Room,Vinyl Windows,