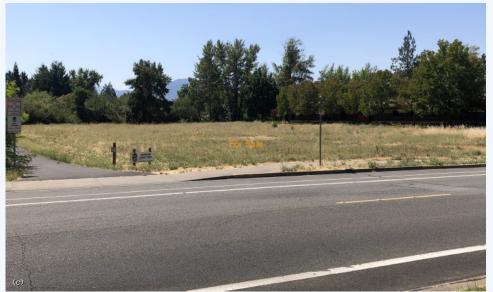

## 00 Ramsey Road, Grants Pass, OR, 97527, Josephine County

1.96 Multiple Use Land! #220169678-m2o ~ Click on Photo for more info!

A 1.96 acre parcel of commercial high-density multifamily residential land with Three Rivers Medical Overlay District and medical uses predominate in the immediate vicinity. Site identity characteristics are excellent and located across the street from Asante medical facilities. The parcel is subject to a canal and pedestrian / bike path easements along the south and east sides of the lot, providing a building developable envelope of approximately 1-plus acre. (call for complete map and easement descriptions) Priced well below the Assessor's market value of \$996,180, this provides an excellent opportunity for development to medical related uses. Call, text or e-mail today for all the details! #220169678-m20