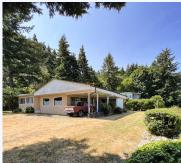

## 95581 Jerrys Flat Rd, Gold Beach, OR, 97444, Southern Oregon Coast

.78 acre waterfront property in a park like setting. 3 bd, 2 bath double wide MFH. Abundant wildlife & fishing in your backyard! #23019742-m20 ~ Click on Photo for more info!

.78 acre waterfront property in a park like setting. 3 bd, 2 bath double wide MFH with approx 800 sf stick built addition. Addition has 1/2 bath, laundry rm, utilty rm & approx 20x30 open area. Attached carport & room for boat & RV. Abundant wildlife & fishing in your backyard! Call, text or e-mail today for all the details! #23019742-m2o ~ Click on Photo for more pictures!