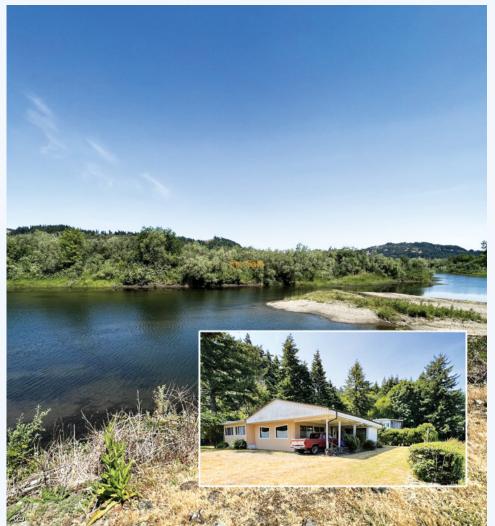

## 95581 Jerrys Flat Rd, Gold Beach, OR, 97444, Southern Oregon Coast

.78 acre waterfront property in a park like setting. 3 bd, 2 bath double wide MFH. Abundant wildlife & fishing in your backyard! #23019742-m20 ~ Click on Photo for more info!

.78 acre waterfront property in a park like setting. 3 bd, 2 bath double wide MFH with approx 800 sf stick built addition. Addition has 1/2 bath, laundry rm, utilty rm & approx 20x30 open area. Attached carport & room for boat & RV. Abundant wildlife & fishing in your backyard! Call, text or e-mail today for all the details! #23019742-m2o ~ Click on Photo for more pictures!