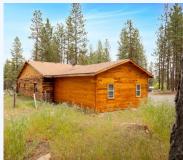

## 6032 Teal Drive, Bonanza, OR, 97623, South Eastern Oregon

Beautiful 4 bd, 2 bath, 2300+ sf custom log home on 5+ acres! #220159956-m2o Click on photo for more pics/info.

Fulfill your dreams to live in a beautiful custom log home. This 4 bedroom 2 bath is located on 5 wooded acres just a short drive from the charming town of Bonanza. Enjoy exposed log beams, custom cabinets, walkin showers, a chef's dream kitchen, and a crackling wood stove. There is a greenhouse, chicken coop, plenty of storage, and a detached 2-car garage. The beautiful concrete floors are plumbed for radiant heat. The exterior logs were sealed by a professional in Sept. 2021. Selling agent will provide a 1 year home warranty through First American Home Warranty, value \$475. Click on photo for more pics. #220159956-m20