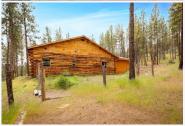

## 6032 Teal Drive, Bonanza, OR, 97623, South Eastern Oregon

Beautiful 4 bd, 2 bath, 2300+ sf custom log home on 5+ acres! #220159956-m2o Click on photo for more pics/info.

Fulfill your dreams to live in a beautiful custom log home. This 4 bedroom 2 bath is located on 5 wooded acres just a short drive from the charming town of Bonanza. Enjoy exposed log beams, custom cabinets, walkin showers, a chef's dream kitchen, and a crackling wood stove. There is a greenhouse, chicken coop, plenty of storage, and a detached 2-car garage. The beautiful concrete floors are plumbed for radiant heat. The exterior logs were sealed by a professional in Sept. 2021. Selling agent will provide a 1 year home warranty through First American Home Warranty, value \$475. Click on photo for more pics. #220159956-m20