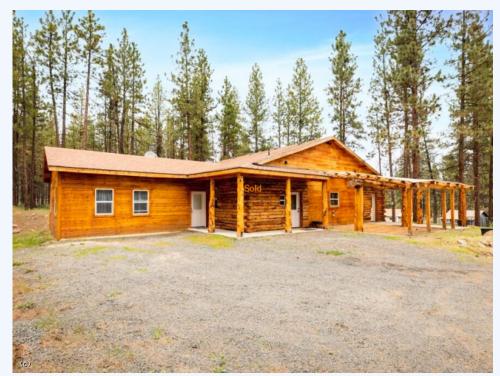

## 6032 Teal Drive, Bonanza, OR, 97623, South Eastern Oregon

Beautiful 4 bd, 2 bath, 2300+ sf custom log home on 5+ acres! #220159956-m2o Click on photo for more pics/info.

Fulfill your dreams to live in a beautiful custom log home. This 4 bedroom 2 bath is located on 5 wooded acres just a short drive from the charming town of Bonanza. Enjoy exposed log beams, custom cabinets, walkin showers, a chef's dream kitchen, and a crackling wood stove. There is a greenhouse, chicken coop, plenty of storage, and a detached 2-car garage. The beautiful concrete floors are plumbed for radiant heat. The exterior logs were sealed by a professional in Sept. 2021. Selling agent will provide a 1 year home warranty through First American Home Warranty, value \$475. Click on photo for more pics. #220159956-m20