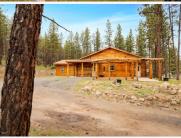

## 6032 Teal Drive, Bonanza, OR, 97623, South Eastern Oregon

Beautiful 4 bd, 2 bath, 2300+ sf custom log home on 5+ acres! #220159956-m2o Click on photo for more pics/info.

Fulfill your dreams to live in a beautiful custom log home. This 4 bedroom 2 bath is located on 5 wooded acres just a short drive from the charming town of Bonanza. Enjoy exposed log beams, custom cabinets, walkin showers, a chef's dream kitchen, and a crackling wood stove. There is a greenhouse, chicken coop, plenty of storage, and a detached 2-car garage. The beautiful concrete floors are plumbed for radiant heat. The exterior logs were sealed by a professional in Sept. 2021. Selling agent will provide a 1 year home warranty through First American Home Warranty, value \$475. Click on photo for more pics. #220159956-m20