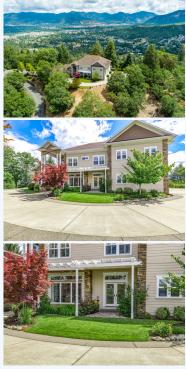

# 505 Tower Heights Drive, Grants Pass, OR, 97527, Southern Oregon

Enjoy panoramic views from nearly every room in this 4 bd, 3 full/2 1/2 bath custom home perched high atop 11.47 hillside acres. #220166670-m20 Click on photo for more pics/info & virtual tour link. Enjoy breathtaking views from this custom home perched high atop 11.47 hillside acres. Architectural details include 24 ft entry ceiling, built-in cherry cabinets, cherry HW floors, high-end appliances as well as 4 BR, 3 full & 2 half baths, plus an office/den within 4319 SF. There are 2-bedroom suites, with a main level primary suite boasting beautiful views, ambient lighting, ensuite bathroom with 2 sink areas, 2 walk-in closets & easy access shower w/double shower heads. Thoughtfully designed with views in mind, amenities include gas fireplace in the sitting room, oversized view windows & doors, outside patio's, Lutron lighting controls, subzero refrigerator, Viking Stove w/double oven, cooktop pot filler, plus an electric oven for varied cooking options. The enormous upper-level bonus/game room has a kitchenette for ease of entertaining & dedicated sewing room for creative pursuits. Ample parking with the oversized 2 car garage. So much more! #220166670-m20 Click on photo for more pics