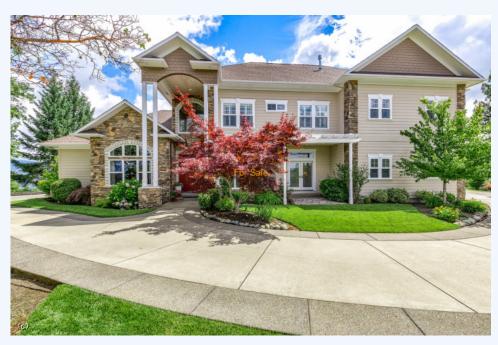

# 505 Tower Heights Drive, Grants Pass, OR, 97527, Southern Oregon

Enjoy panoramic views from nearly every room in this 4 bd, 3 full/2 1/2 bath custom home perched high atop 11.47 hillside acres. #220166670-m20 Click on photo for more pics/info & virtual tour link. Enjoy breathtaking views from this custom home perched high atop 11.47 hillside acres. Architectural details include 24 ft entry ceiling, built-in cherry cabinets, cherry HW floors, high-end appliances as well as 4 BR, 3 full & 2 half baths, plus an office/den within 4319 SF. There are 2-bedroom suites, with a main level primary suite boasting beautiful views, ambient lighting, ensuite bathroom with 2 sink areas, 2 walk-in closets & easy access shower w/double shower heads. Thoughtfully designed with views in mind, amenities include gas fireplace in the sitting room, oversized view windows & doors, outside patio's, Lutron lighting controls, subzero refrigerator, Viking Stove w/double oven, cooktop pot filler, plus an electric oven for varied cooking options. The enormous upper-level bonus/game room has a kitchenette for ease of entertaining & dedicated sewing room for creative pursuits. Ample parking with the oversized 2 car garage. So much more! #220166670-m20 Click on photo for more pics