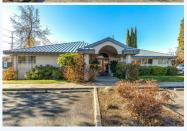

## 1353 E McAndrews Rd, Medford, OR, 97504, Southern Oregon

Ambulatory surgery center ideally located on E. McAndrews Rd across from Providence Hospital! 22,400 was the daily traffic count in 2018. #220157400-m2o ~ Click on Photo for more info!

Ambulatory surgery center ideally located on E. McAndrews Rd across from Providence Hospital! 22,400 was the daily traffic count in 2018. Elegant two-story entry & waiting room with skylight. Reception area has 2 computer stations. Nurse and/or medical assistant area w/2 computer stations. Three consultation rooms. Doctor's private office is spacious & has a full bathroom. Two outpatient operating rooms. Laser and

Doctor's private office is spacious & has a full bathroom. Two outpatient operating rooms. Laser and esthetician room. Breakroom with sink and refrigerator. Four bathrooms. Laundry closet. 26 parking spaces. Newer generator. This 3707 sf surgery care facility is Medicare licensed and approved. Call, text or e-mail today for all the details! #220157400-m20 ~ Click on Photo for more pictures!