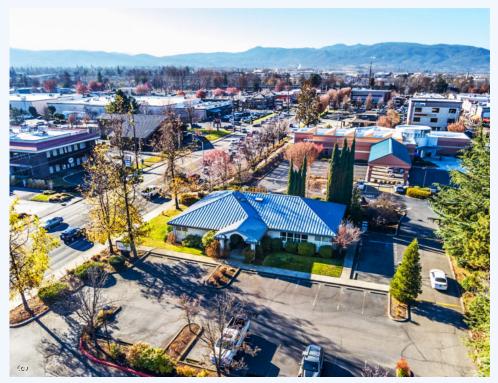

## 1353 E McAndrews Rd, Medford, OR, 97504, Southern Oregon

Ambulatory surgery center ideally located on E. McAndrews Rd across from Providence Hospital! 22,400 was the daily traffic count in 2018. #220157400-m2o ~ Click on Photo for more info!

Ambulatory surgery center ideally located on E. McAndrews Rd across from Providence Hospital! 22,400 was the daily traffic count in 2018. Elegant two-story entry & waiting room with skylight. Reception area has 2 computer stations. Nurse and/or medical assistant area w/2 computer stations. Three consultation rooms. Doctor's private office is spacious & has a full bathroom. Two outpatient operating rooms. Laser and

Doctor's private office is spacious & has a full bathroom. Two outpatient operating rooms. Laser and esthetician room. Breakroom with sink and refrigerator. Four bathrooms. Laundry closet. 26 parking spaces. Newer generator. This 3707 sf surgery care facility is Medicare licensed and approved. Call, text or e-mail today for all the details! #220157400-m20 ~ Click on Photo for more pictures!