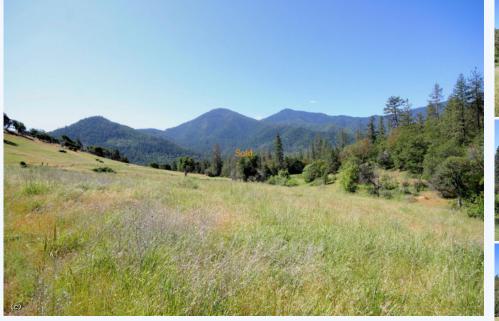

## 10792 Hwy 238, Applegate, OR, 97530, Southern Oregon

Rolling Pastures & Majestic Mountain Views! Build your own personal paradise on this 46+ acres nestled in its own private world. #220153127-m20 ~ Click on Photo for more info!

Rolling Pastures & Majestic Mountain Views! Build your own personal paradise on this 46+ acres nestled in its own private world. Gated entry and established home site with electric and well. Expansive fields surrounded by forest, plus a seasonal creek that would make a quaint addition with clearing of blackberries. EFU zoning and in a fantastic location in the Applegate Valley! Call, text or e-mail today for all the details! #220153127-m20 ~ Click on Photo for more pictures!