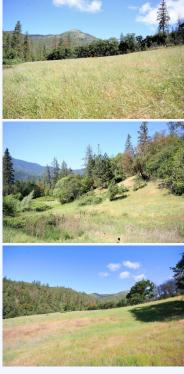

## 10792 Hwy 238, Applegate, OR, 97530, Southern Oregon

Rolling Pastures & Majestic Mountain Views! Build your own personal paradise on this 46+ acres nestled in its own private world. #220153127-m20 ~ Click on Photo for more info!

Rolling Pastures & Majestic Mountain Views! Build your own personal paradise on this 46+ acres nestled in its own private world. Gated entry and established home site with electric and well. Expansive fields surrounded by forest, plus a seasonal creek that would make a quaint addition with clearing of blackberries. EFU zoning and in a fantastic location in the Applegate Valley! Call, text or e-mail today for all the details! #220153127-m20 ~ Click on Photo for more pictures!