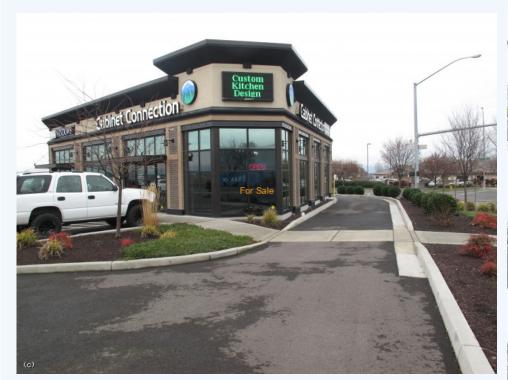

## 1586 Delta Waters Road, Medford, OR, 97504, Jackson County

Class A Retail Building! #102997278

1031 Exchange Prospect! A class A retail building with outstanding exposure where Delta Waters transitions to Lear Way. The power center continues to expand as a destination for retail and food service. The proximity to Lowes makes this a desirable location for building related sales. The building requires little in terms of landlord responsibilities. #102997278-m20