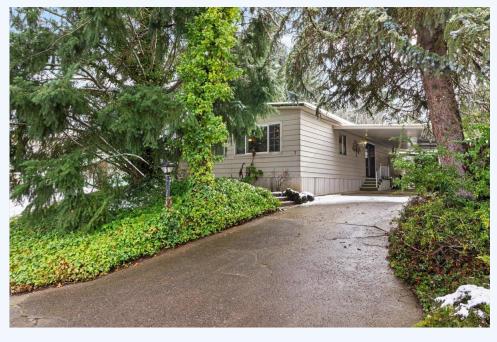

## 3955 S Stage Rd #7, Medford, OR, 97501, Jackson County

Welcome Home to this quiet 55+ rural community located just outside Jacksonville and close to numerous wineries. #220178005-m2o

This 1392 sq ft 2 bedroom 2 bath home with separate family / living areas is vacant and ready for a new owner to make it their own and enjoy the peaceful country setting. End of the road privacy location with a large side deck and beautiful back deck with planter boxes that offer a quiet and private setting. Perfect for that early morning coffee. New hot water heater was installed in 2023. Newer vinyl windows in front living room. A two car covered carport and a large storage shed provide ample space for a hobby and tools. Park amenities include a clubhouse with kitchen, meeting room, library, outside patio and pool. Call, text or e-mail today for all the details! #220178005-m2o