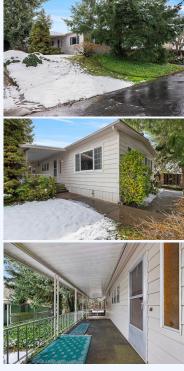

## 3955 S Stage Rd #7, Medford, OR, 97501, Jackson County

Welcome Home to this quiet 55+ rural community located just outside Jacksonville and close to numerous wineries. #220178005-m2o

This 1392 sq ft 2 bedroom 2 bath home with separate family / living areas is vacant and ready for a new owner to make it their own and enjoy the peaceful country setting. End of the road privacy location with a large side deck and beautiful back deck with planter boxes that offer a quiet and private setting. Perfect for that early morning coffee. New hot water heater was installed in 2023. Newer vinyl windows in front living room. A two car covered carport and a large storage shed provide ample space for a hobby and tools. Park amenities include a clubhouse with kitchen, meeting room, library, outside patio and pool. Call, text or e-mail today for all the details! #220178005-m2o