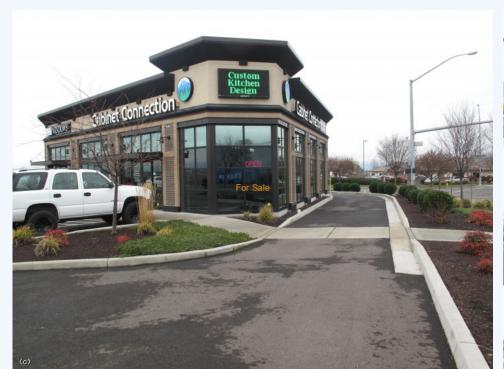

## 1586 Delta Waters Road, Medford, OR, 97504, Jackson County

Class A Retail Building! #102997278

1031 Exchange Prospect! A class A retail building with outstanding exposure where Delta Waters transitions to Lear Way. The power center continues to expand as a destination for retail and food service. The proximity to Lowes makes this a desirable location for building related sales. The building requires little in terms of landlord responsibilities. #102997278-m20

Name **Tom Harrison**Address 897 Royal Ave,

897 Royal Ave, Suite D, Medford 541-944-3131

541-944-3131

LAND INFORMATION:

Lot Size : 18513

**BUILDING INFORMATION:** 

Year Built : 2014 Floor area (Total) : 2520